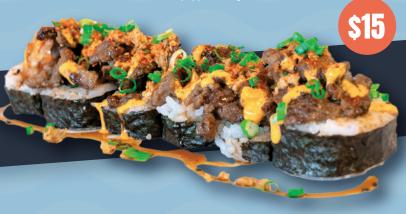

## THE SEOUL ROLL

Tempura shrimp, jalapeño, and crab stick topped with Bulgogi steak, fried onions, warrior sauce, teriyaki sauce, Japanese pepper, and green onion.