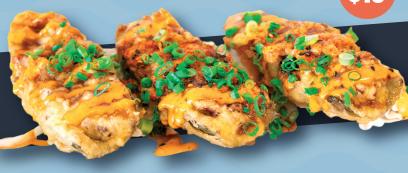

# JALAPEÑO POPPERS

Cream cheese, spicy tuna stuffed jalapenos fried in tempura topped with warrior sauce, teriyaki sauce, Japanese pepper, and green onion.