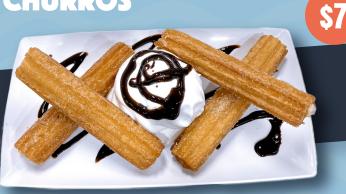

#### CINNAMON ROLL CHURROS

Fried dough stuffed with a sweet cream cheese frosting, topped with cinnamon sugar and chocolate sauce, served with a dollup of whipped cream.