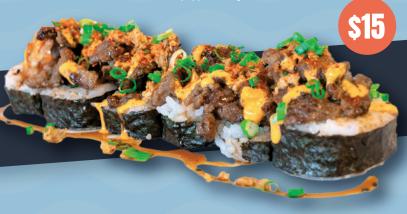

# THE SEOUL ROLL

Tempura shrimp, jalapeño, and crab stick topped with Bulgogi steak, fried onions, warrior sauce, teriyaki sauce, Japanese pepper, and green onion.